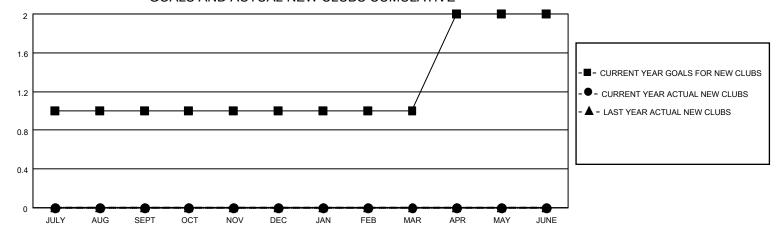

## District 33 N

| Results | as of: | 4/30/2021 |  |
|---------|--------|-----------|--|
|         |        |           |  |

| Clubs                 |               |           | Members               |               |                       |                         |                                                    |
|-----------------------|---------------|-----------|-----------------------|---------------|-----------------------|-------------------------|----------------------------------------------------|
| RESULTS FOR 2020-2021 |               |           | RESULTS FOR 2020-2021 |               |                       |                         |                                                    |
| QUARTER               | NEW CLUB GOAL | NEW CLUBS | DROPPED CLUBS         | QUARTER MEMB  | ER GROWTH NET<br>GOAL | MEMBER GROWTH<br>ACTUAL | DROPPED<br>MEMBERS ACTUAL<br>(including transfers) |
| JULY/AUG/SEPT         | 1             | 0         | 0                     | JULY/AUG/SEPT | 15                    | 11                      | 33                                                 |
| OCT/NOV/DEC           | 0             | 0         | 0                     | OCT/NOV/DEC   | 20                    | 7                       | 20                                                 |
| JAN/FEB/MAR           | 0             | 0         | 1                     | JAN/FEB/MAR   | 25                    | 3                       | 23                                                 |
| APR/MAY/JUNE          | 1             | 0         | 0                     | APR/MAY/JUNE  | 25                    | 1                       | 5                                                  |

### GOALS AND ACTUAL NEW CLUBS CUMULATIVE