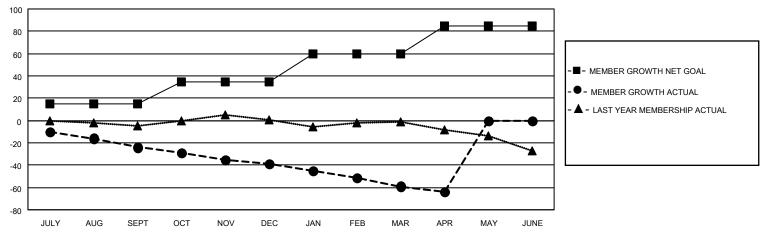

## District 33 N

| Results | as of: | 4/30/2021 |  |
|---------|--------|-----------|--|
|         |        |           |  |

| Clubs                 |               |           | Members               |               |                       |                         |                                                    |
|-----------------------|---------------|-----------|-----------------------|---------------|-----------------------|-------------------------|----------------------------------------------------|
| RESULTS FOR 2020-2021 |               |           | RESULTS FOR 2020-2021 |               |                       |                         |                                                    |
| QUARTER               | NEW CLUB GOAL | NEW CLUBS | DROPPED CLUBS         | QUARTER MEMB  | ER GROWTH NET<br>GOAL | MEMBER GROWTH<br>ACTUAL | DROPPED<br>MEMBERS ACTUAL<br>(including transfers) |
| JULY/AUG/SEPT         | 1             | 0         | 0                     | JULY/AUG/SEPT | 15                    | 11                      | 33                                                 |
| OCT/NOV/DEC           | 0             | 0         | 0                     | OCT/NOV/DEC   | 20                    | 7                       | 20                                                 |
| JAN/FEB/MAR           | 0             | 0         | 1                     | JAN/FEB/MAR   | 25                    | 3                       | 23                                                 |
| APR/MAY/JUNE          | 1             | 0         | 0                     | APR/MAY/JUNE  | 25                    | 1                       | 5                                                  |

#### GOALS AND ACTUAL MEMBERS CUMULATIVE

| DROPPED CLUBS: 1 |    | 8 CLUBS OF 40 ADDED 1 OR MORE | GENDER DISTRIBUTION       |               |     |
|------------------|----|-------------------------------|---------------------------|---------------|-----|
|                  |    | NEW MEMBERS                   | MALE                      | 718 (62.38%)  |     |
|                  |    |                               | FEMALE                    | 433 (37.62%)  |     |
| DROPPED MEMBERS  |    |                               |                           | , ,           |     |
| DECEASED         | 16 | CLICK HERE FOR CUMULATIVE     | TOTAL FAMILY UNIT MEMBERS |               | 142 |
| CLUB CANCELLED   | 5  | MEMBERSHIP DATA               |                           |               | 70  |
| OTHER            | 60 | FAMILY MEMBERS PAYING HA      |                           | S PAYING HALF | 72  |
| TOTAL            | 81 |                               |                           |               |     |